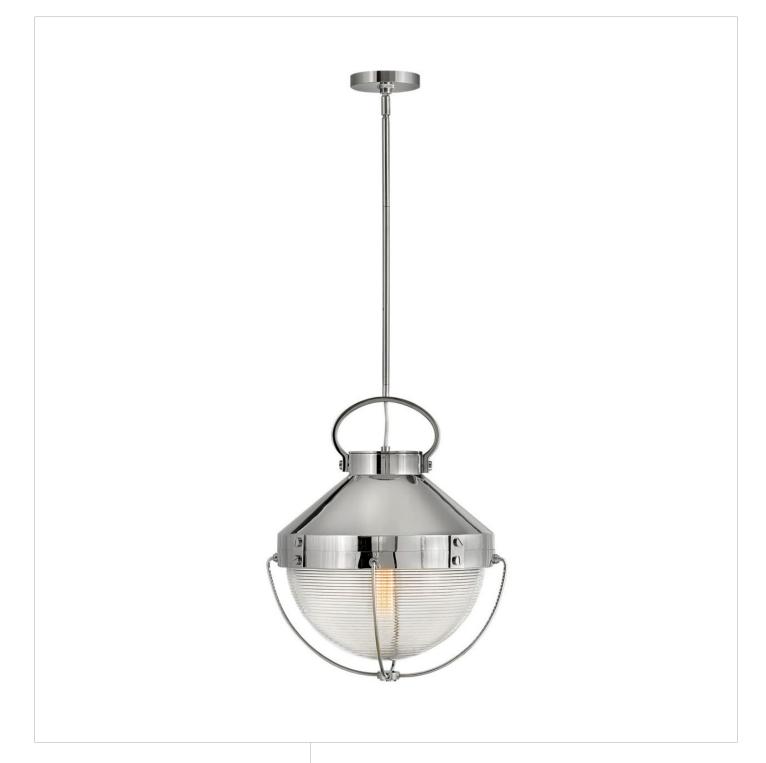

## **CREW**

## MEDIUM PENDANT | 4844PN

Smooth sailing ahead with the striking Crew. Chicly designed with a hint of coastal panache, the ribbed glass bowls are covered in a wire cage inspired by vintage maritime lighting. Offered in a crisp variety of finishes, Crew enhances modern, rustic, industrial or coastal spaces alike.

FINISH: Polished Nickel GLASS: Clear Ribbed

**WIDTH**: 16" **HEIGHT**: 19.8" **DEPTH**: 0

**LIGHT SOURCE**: Socketed

WATTAGE: 1-8w Med. LED, 100w Equiv. or 1-100w Med.

**HINKLEY** 33000 Pin Oak Parkway Avon Lake, OH 44012 **PHONE: (440) 653-5500** Toll Free: 1 (800) 446-5539 hinkley.com